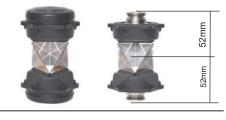

# CRZ101 Mini 360° Prism set

- 360° mini prism assembly consist of six mini prisms bounded together.
  Prism constant is +30mm.
- The prism can be mounted on pin poles with vial.

## CTP-1S Mini 360° Prism set

- Offset -7mm.
- 360-degree configuration.
- Six precision-ground corner cubes.