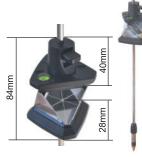

# **360° Reflector Prism**



# CRZ101 Mini 360° Prism set

- 360° mini prism assembly consist of six mini prisms bounded together.
  Prism constant is +30mm.
- The prism can be mounted on pin poles with vial.





## CTP-1S Mini 360° Prism set

- Offset -7mm.
- 360-degree configuration.
- Six precision-ground corner cubes.



#### CTP1 360° Prism set

- 360° prism assembly consist of six prisms bounded together.
- Prism constant is -7mm.
- 5/8" thread at top and bottom.



#### AY360° Prism set

- Seven 25.4mm prisms in a 360° configuration.
- +2mm offset, 5/8" thread at bottom



#### CRZ4 360° Prism set

- 360° prism assembly consist of six prisms bounded together.
- Prism constant is +23.1mm.
- Quick release push button connection.



### CRZ122 360° Prism set

- 360° prism assembly consist of six prisms bounded together.
- Prism constant is +23.1mm.
- 5/8" thread on top can install antenna.
- Quick release push button connection.



# SHANGHAI MERRYPAL IMPORT & EXPORT CO., LTD.

 RM 602, 6F, NO. 1518, ZHANGYANG ROAD, SHANGHAI 200135, CHINA.

 Tel: 86-21-50819935, 50819936
 Fax: 86-21-50819938

 E-mail: ch