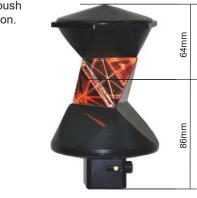

#### CRZ4 360° Prism set

- 360° prism assembly consist of six prisms bounded together.
- Prism constant is +23.1mm.
- Quick release push button connection.