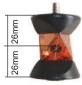

# CRZ101 Mini 360° Prism set

- 360° mini prism assembly consist of six mini prisms bounded together.
  Prism constant is +30mm.
- The prism can be mounted on pin poles with vial.