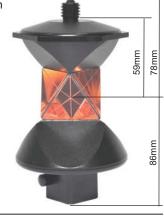

### CRZ122 360° Prism set

- 360° prism assembly consist of six prisms bounded together.
- Prism constant is +23.1mm.
- 5/8" thread on top can install antenna.
- Quick release push button connection.