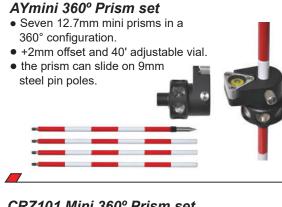

# **360° Reflector Prism**



# CRZ101 Mini 360° Prism set

- 360° mini prism assembly consist of six mini prisms bounded together.
  Prism constant is +30mm.
- The prism can be mounted on pin poles with vial.





## CTP-1S Mini 360° Prism set

- Offset -7mm.
- 360-degree configuration.
- Six precision-ground corner cubes.



#### CTP1 360° Prism set

- 360° prism assembly consist of six prisms bounded together.
- Prism constant is -7mm.
- 5/8" thread at top and bottom.



#### AY360° Prism set

- Seven 25.4mm prisms in a 360° configuration.
- +2mm offset, 5/8" thread at bottom



#### CRZ4 360° Prism set

- 360° prism assembly consist of six prisms bounded together.
- Prism constant is +23.1mm.
- Quick release push button connection.



### CRZ122 360° Prism set

- 360° prism assembly consist of six prisms bounded