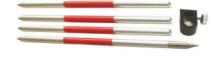

# **360° Reflector Prism**



# CRZ101 Mini 360° Prism set

- 360° mini prism assembly consist of six mini prisms bounded together.
  Prism constant is +30mm.
- The prism can be mounted on pin poles with vial.





## CTP-1S Mini 360° Prism set

- Offset -7mm.
- 360-degree configuration.
- Six precision-ground corner cubes.



#### CTP1 360° Prism set

- 360° prism assembly consist of six prisms bounded together.
- Prism constant is -7mm.
- 5/8" thread at top and bottom.



#### AY360° Prism set

- Seven 25.4mm prisms in a 360° configuration.
- +2mm offset, 5/8" thread at bottom



#### CRZ4 360° Prism set

- 360° prism assembly consist of six prisms bounded together.
- Prism constant is +23.1mm.
- Quick release push button connection.



### CRZ122 360° Prism set

- 360° prism assembly consist of six prisms bounded together.
- Prism constant is +23.1mm.
- 5/8" thread on top can install antenna.
- Quick release push button connection.



# SHANGHAI MERRYPAL IMPORT & EXPORT CO., LTD.

 RM 602, 6F, N