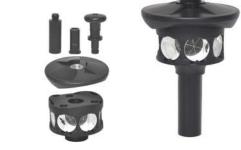

#### CTP1 360° Prism set

- 360° prism assembly consist of six prisms bounded together.
- Prism constant is -7mm.
- 5/8" thread at top and bottom.

#### AY360° Prism set

- Seven 25.4mm prisms in a 360° configuration.
- +2mm offset, 5/8" thread at bottom